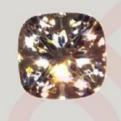

## GEMEX CERTIFICATE

Additional information provided by: 

GIA

BY BLUE NILE™

GIA Report Number: 5313614001
Shape: Cushion Modified Brilliant

Color: I Clarity: **VS1** 

Carat Weight: 0.31 Ct.

Printed: 4/23/2024