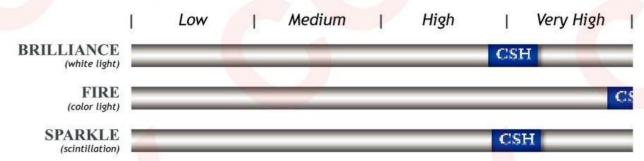

## DIAMOND LIGHT PERFORMANCE® CERTIFICATE

Measurement 1

Measurement 2

Measurement 3

Measurement 4

Measurement 5

THE FIVE MEASUREMENTS

Show the actual Brilliance, Fire and Sparkle produced by the diamond or light movement.