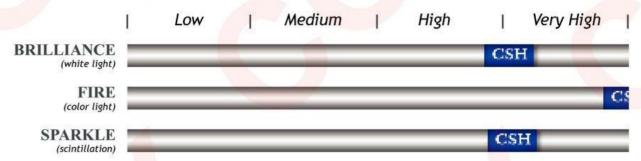

## The Global Leader in Diamond BRILLIANCE, FIRE and SPARKLE Certification

## THE FIVE MEASUREMENTS

Show the actual Brilliance, Fire and Sparkle produced by the diamond or light movement.

View live and interactive diamond images at: mobile.gemex.com www.gemexlive.com