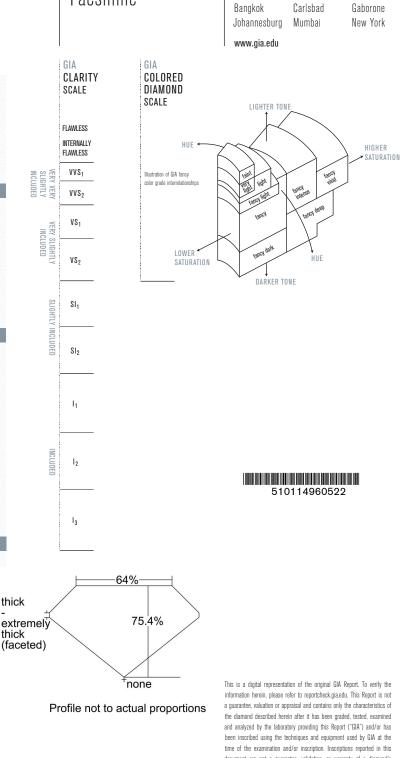

### GRADING RESULT

| Carat Weight<br>Color | 0.47 carat |
|-----------------------|------------|
| Origin                |            |
| Grade                 | FANCY      |
|                       | . YELLOW   |
| Distribution          | Even       |
| Clarity Grade         | SI1        |

#### Finish

| Good |
|------|
| Good |
| None |
|      |
|      |
|      |
| (    |

document are not a guarantee, validation, or warranty of a diamond's quality, country of origin or source; or that the diamond will be identifiable by the inscription in the future (since inscriptions can be removed). GIA makes no representation concerning any trademark, word, or symbol which is inscribed by GIA or which is identified on this Report. The recipient of this Report may wish to consult a credentialed jeweler or gemologist about the information contained herein.