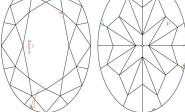

REFERENCE DIAGRAMS

## **KEY TO SYMBOLS**

- 0 Crystal
- Feather
- Cavity
- Needle

Red symbols denote internal characteristics (inclusions). Green or black symbols denote external characteristics (blemishes). Diagram is an approximate representation of the diamond, and symbols shown indicate type, position, and approximate size of clarity characteristics. All clarity characteristics Dotaile of finish