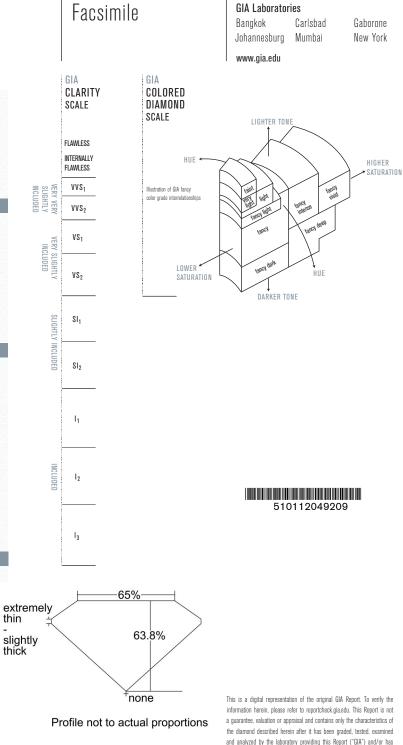

# REFERENCE DIAGRAMS

### **KEY TO SYMBOLS**

- Pinpoint
- Needle
- $\wedge$ Indented Natural
- $^{\sim}$ Natural

Red symbols denote internal characteristics (inclusions). Green or black symbols denote external characteristics (blemishes). Diagram is an approximate representation of the diamond, and symbols shown indicate type, position, and approximate size of clarity characteristics. All clarity characteristics Dotaile of finiel