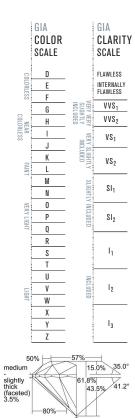

| UKADINU KESULIS - UIA 403 |            |
|---------------------------|------------|
| Carat Weight              | 0.53 carat |
| Color Grade               | I          |
| Clarity Grade             | VVS2       |
| Cut Grade                 | Excellent  |